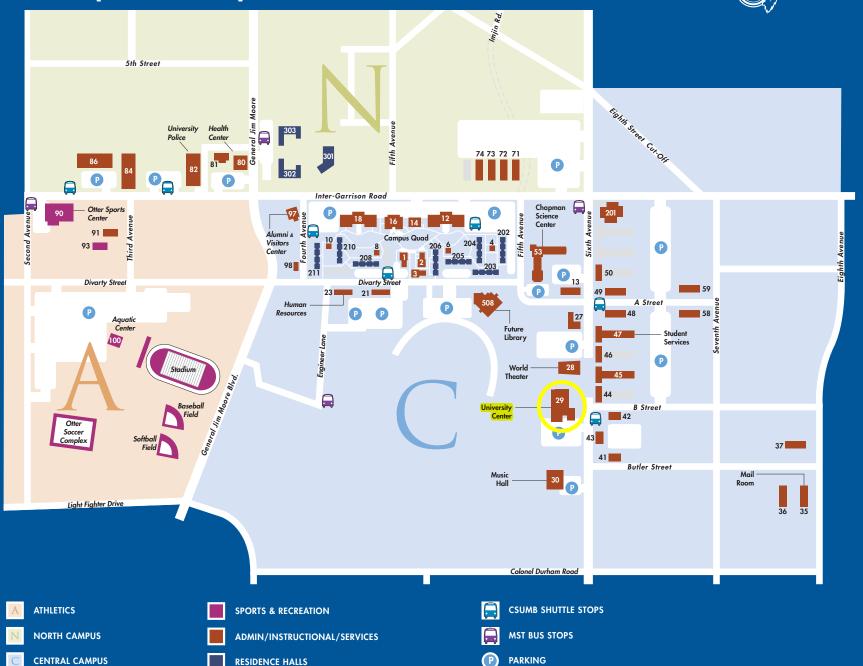

## Campus Map

| #       | BUILDING                                         | STREET         |
|---------|--------------------------------------------------|----------------|
| ADMIN/  | INTSTRUCTIONAL/SERVICES                          |                |
| 1       | Administration Building                          | Divarty        |
| 2       | Humanities and Communication                     | Divarty        |
| 3       | College of Professional Studies                  | Divarty        |
| 4       | Journalism and Media Studies                     | Fifth          |
| 6       | Institutional Assessment and Research            | Divarty        |
| 8       | Student Activities Center                        | Divarty        |
| 10      | Teaching, Learning, and Assessment               | Fourth         |
| 12 WEST | Library                                          | Inter-Garrison |
| 12 EAST | Residential Life                                 | Inter-Garrison |
| 13      | Science Research Lab Annex                       | Sixth          |
| 14      | Student Center                                   | Inter-Garrison |
| 16      | Dining Commons                                   | Inter-Garrison |
| 18      | Media Learning Center                            | Inter-Garrison |
| 21      | Academic Support                                 | Divarty        |
| 23      | University Human Resources                       | Divarty        |
| 27      | Teledramatic Arts and Technology                 | Sixth          |
| 28      | World Theater                                    | Sixth          |
| 29      | University Center                                | Sixth          |
| 30      | Music Hall                                       | Sixth          |
| 35      | Shipping & Receiving                             | Butler         |
| 36      | Warehouse                                        | Butler         |
| 37      | Facilities Services and Operations               | Butler         |
| 41      | Telecommunications                               | Butler         |
| 42      | Watershed Institute                              | В              |
| 43      | IT                                               | Sixth          |
| 44      | Academic & Career Advising Center                | Sixth          |
| 45      | Service Learning Institute                       | Sixth          |
| 46      | College of Arts, Humanities, and Social Sciences | Sixth          |
| 47      | Student Services Building                        | Sixth          |
| 48      | World Languages and Cultures                     | Α              |
| 49      | World Languages and Cultures                     | Α              |
| 50      | Science Instructional Lab Annex                  | Sixth          |
| 53      | Chapman Science Academic Center                  | Fifth          |
| 58      | Academic Support                                 | A              |
| 59      | Reading Center                                   | A              |
| 71      | Visual and Public Art                            | Inter-Garrison |
| 72      | Visual and Public Art                            | Inter-Garrison |
| 73      | Visual and Public Art                            | Inter-Garrison |
| 74      | Central Plant                                    | Inter-Garrison |
| 80      | Campus Health & Counseling Center                | Gen Jim Moore  |
| 81      | Black Box Cabaret                                | Gen Jim Moore  |
| 82A     | School of Business                               | Inter-Garrison |
| 82B     | CalStateTEACH                                    | Inter-Garrison |
| 82C     | Liberal Studies                                  | Inter-Garrison |
| 82D     | Kinesiology                                      | Inter-Garrison |
| 82E     | University Police Department                     | Inter-Garrison |

| #                             | BUILDING                                 | STREET         |  |
|-------------------------------|------------------------------------------|----------------|--|
| ADMIN/INTSTRUCTIONAL/SERVICES |                                          |                |  |
| 84A                           | Campus Development & Operations          | Inter-Garrison |  |
| 84B                           | Business and Finance Services            | Inter-Garrison |  |
| 84C                           | Business and Finance Services            | Inter-Garrison |  |
| 84D                           | Administration and Finance               | Inter-Garrison |  |
| 84E                           | Academic and Centralized Scheduling      | Inter-Garrison |  |
| 84F                           | Athletics                                | Inter-Garrison |  |
| 86A                           | Social, Behavioral, and Global Studies   | Inter-Garrison |  |
| 86B                           | Early Outreach Programs                  | Inter-Garrison |  |
| 86C                           | Social, Behavioral, and Global Studies   | Inter-Garrison |  |
| 86D                           | Health, Human Services & Public Policy   | Inter-Garrison |  |
| 86E                           | Panetta Institute                        | Inter-Garrison |  |
| 91                            | Child Development Center                 | Third          |  |
| 97                            | Alumni & Visitors Center                 | Fourth         |  |
| 98                            | Meeting House                            | Divarty        |  |
| 201                           | Foundation of CSUMB                      | Sixth          |  |
| 508                           | Tanimura & Antle Family Memorial Library | Gen Jim Moore  |  |
| SPORTS & RECREATION           |                                          |                |  |
| 90                            | Otter Sports Center                      | Inter-Garrison |  |
| 93                            | Outdoor Recreation Center                | Third          |  |
| 100                           | Aquatic Center                           | Second         |  |
| 902                           | Stadium Complex/Fieldhouse               | Second         |  |
|                               | Otter Soccer Complex                     | Second         |  |
|                               | Baseball/Softball Fields                 | Second         |  |
| D. I. C. I. C. I.             |                                          |                |  |
|                               | NCE HALLS                                | mrf.)          |  |
| 202                           | Residence Hall                           | Fifth          |  |
| 203                           | Residence Hall                           | Divarty        |  |
| 204                           | Residence Hall                           | Fifth          |  |
| 205                           | Residence Hall                           | Divarty        |  |
| 206                           | Residence Hall                           | Divarty        |  |
| 208                           | Residence Hall                           | Divarty        |  |
| 210                           | Residence Hall                           | Fourth         |  |
| 211                           | Residence Hall                           | Fourth         |  |
| 301                           | North Quad Housing                       | Divarty        |  |
| 302                           | North Quad Housing                       | Gen Jim Moore  |  |
| 303                           | North Quad Housing                       | Gen Jim Moore  |  |