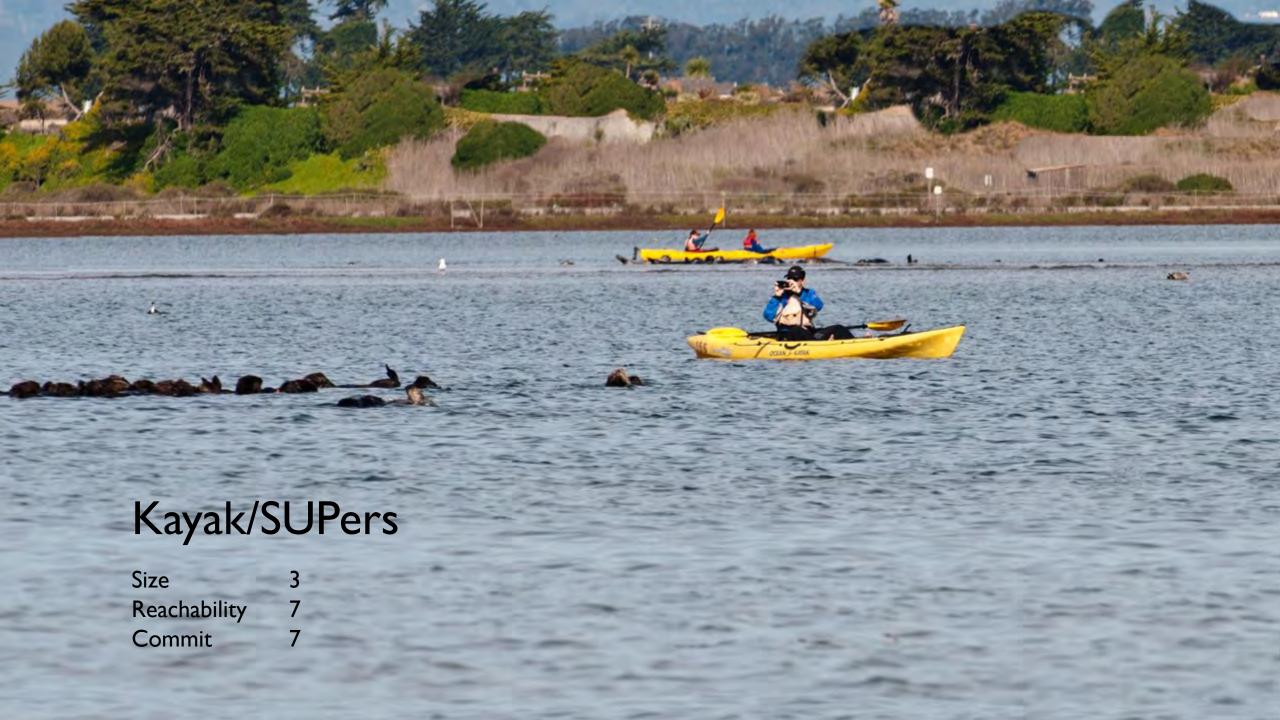

out panish to the Search for perhaps, 500 tirely as it except into the shall ners. The tradity parich was percycled by a shown that, through licker on it schools at tiny fait were during acress fit surface.

Crowde begins to girther at: wider's edge; onknowingly standing in firchs of oil, snap ping cell phone photos, while Degrands criminal out stableon

A emitting but almost four comm grose as the shown washed outs the beach, tracing tide lines in drugistis and uploteties.

Frum Fort Morgan to east On ange Brack, similar, though levs attended, serves played not friday adversoon. The securoda tion earled from spetraled made to solid strips that carried battabeds of yards.

line Street has Page 184 a

MORE ON DE.









#### WHO RECREATES IN MBNMS