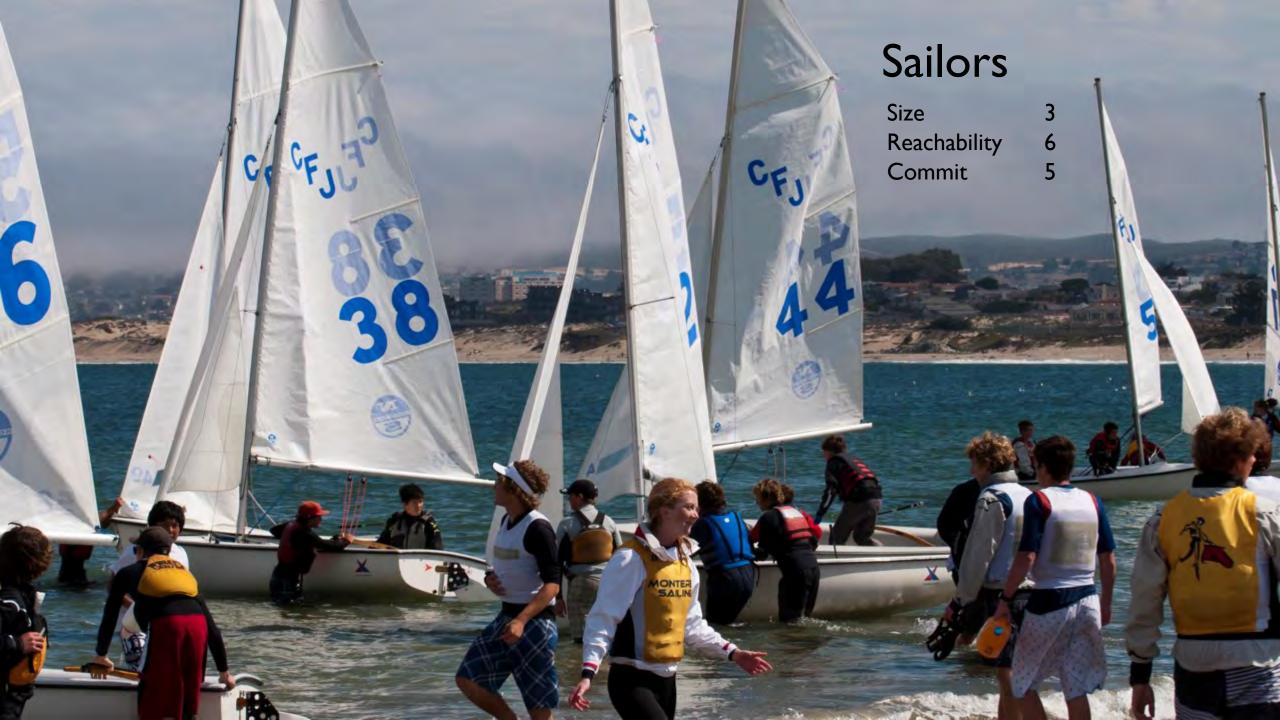

panish to the Search for perhaps, 500 tirely as it except into the shall ners. The tradity parich was percycled by a shown that, through licker on it schools at tiny fait were during acress fit surface.

Crowde begins to girther at: wider's edge; onknowingly standing in firchs of oil, snap ping cell phone photos, while Degrands criminal out stableon

A emitting but almost four comm grose as the shown washed outs the beach, tracing tide lines in drugistis and uploteties.

Frum Fort Morgan to east On ange Brack, similar, though levs attended, serves played not friday adversoon. The securoda tion earled from spetraled made to solid strips that carried battabeds of yards.

line Street has Page 184 a

MORE ON DE.









#### WHO RECREATES IN MBNMS