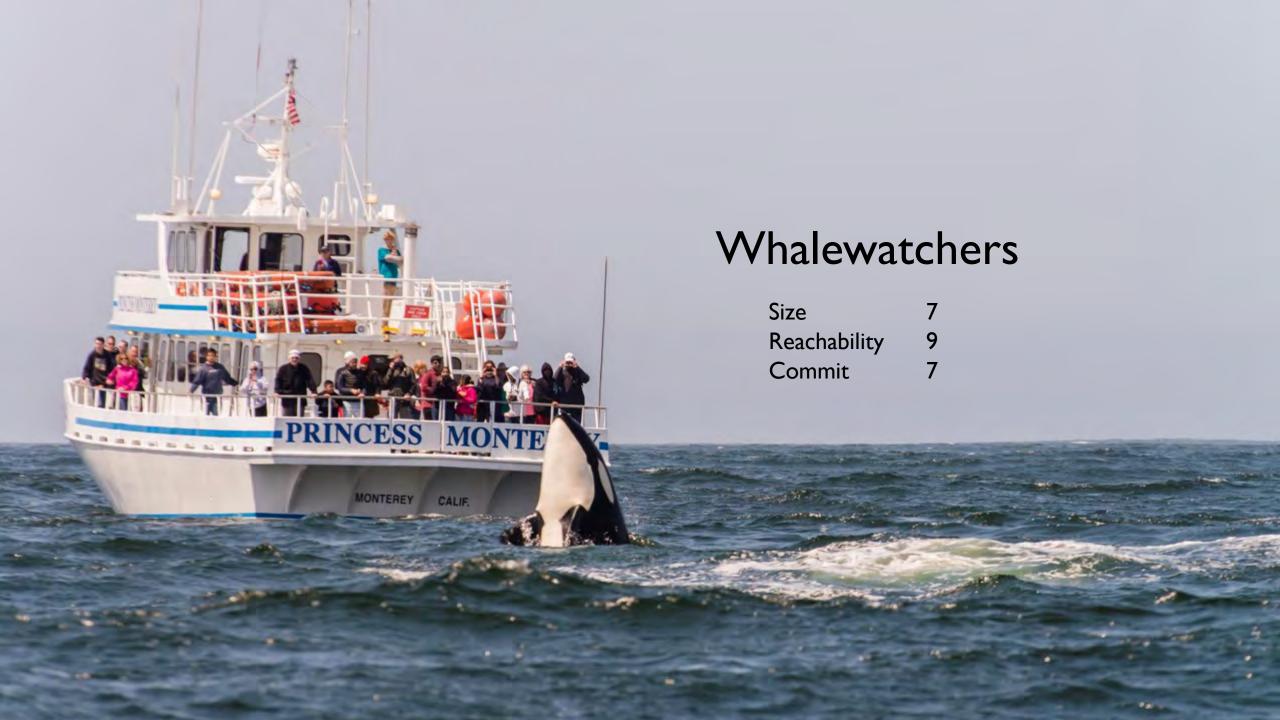

The oil stoyeched out panish to the Search for perhaps, 500 tirely as it except into the shall ners. The tradity parich was percycled by a shown that, through licker on it schools at tiny fait were during acress fit surface.

Crowde begins to girther at: wider's edge; onknowingly standing in firchs of oil, snap ping cell phone photos, while Degrands criminal out stableon

A emitting but almost four comm grose as the shown washed outs the beach, tracing tide lines in drugistis and uploteties.

Frum Fort Morgan to east On ange Brack, similar, though levs attended, serves played not friday adversoon. The securoda tion earled from spetraled made to solid strips that carried battabeds of yards.

line Street has Page 184 a

MORE ON DE.









#### WHO RECREATES IN MBNMS