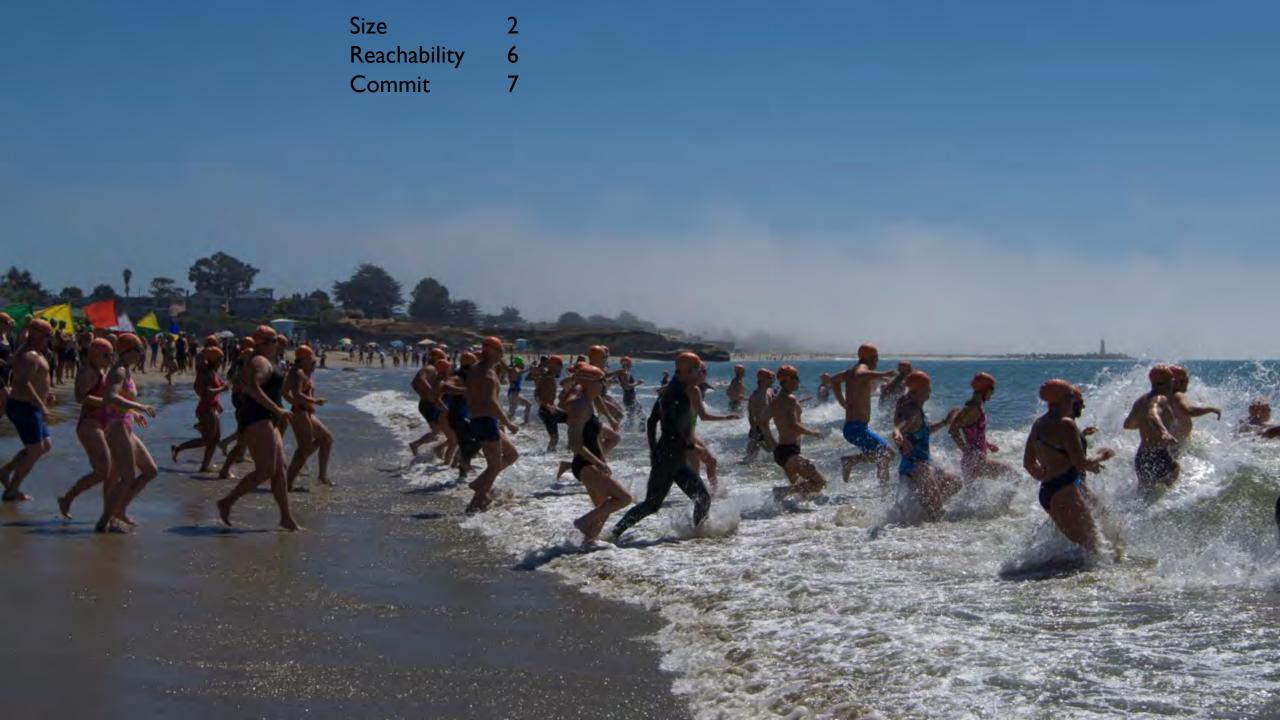

nish to the Search for perhaps, 500 tirely as it except into the shall ners. The tradity parich was percycled by a shown that, through licker on it schools at tiny fait were during acress fit surface.

Crowde begins to girther at: wider's edge; onknowingly standing in firchs of oil, snap ping cell phone photos, while Degrands criminal out stableon

A emitting but almost four comm grose as the shown washed outs the beach, tracing tide lines in drugistis and uploteties.

Frum Fort Morgan to east On ange Brack, similar, though levs attended, serves played not friday adversoon. The securoda tion earled from spetraled made to solid strips that carried battabeds of yards.

line Street has Page 184 a

MORE ON DE.









#### WHO RECREATES IN MBNMS