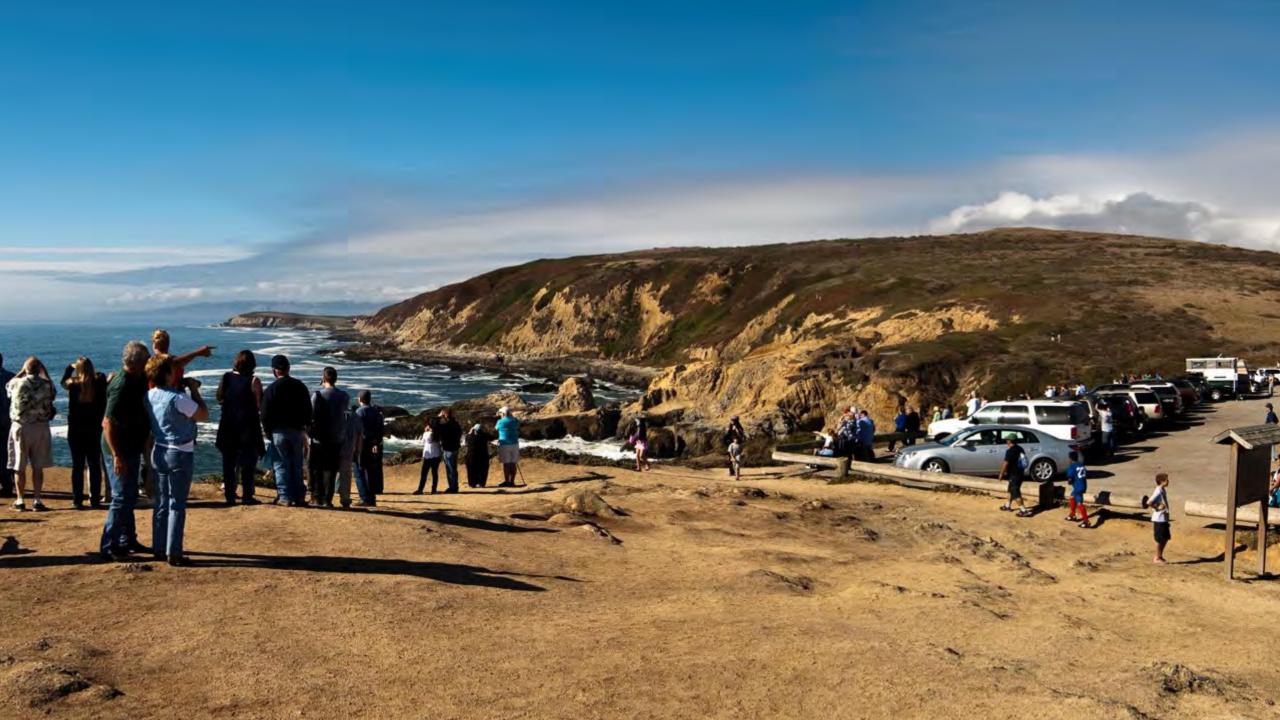

no.

The oil stoyeched out panish to the Search for perhaps, 500 tirely as it except into the shall ners. The tradity parich was percycled by a shown that, through licker on it schools at tiny fait were during acress fit surface.

Crowde begins to girther at: wider's edge; onknowingly standing in firchs of oil, snap ping cell phone photos, while Degrands criminal out stableon

A emitting but almost four comm grose as the shown washed outs the beach, tracing tide lines in drugistis and uploteties.

Frum Fort Morgan to east On ange Brack, similar, though levs attended, serves played not friday adversoon. The securoda tion earled from spetraled made to solid strips that carried battabeds of yards.

line Street has Page 184 a

MORE ON DE.









#### WHO RECREATES IN MBNMS