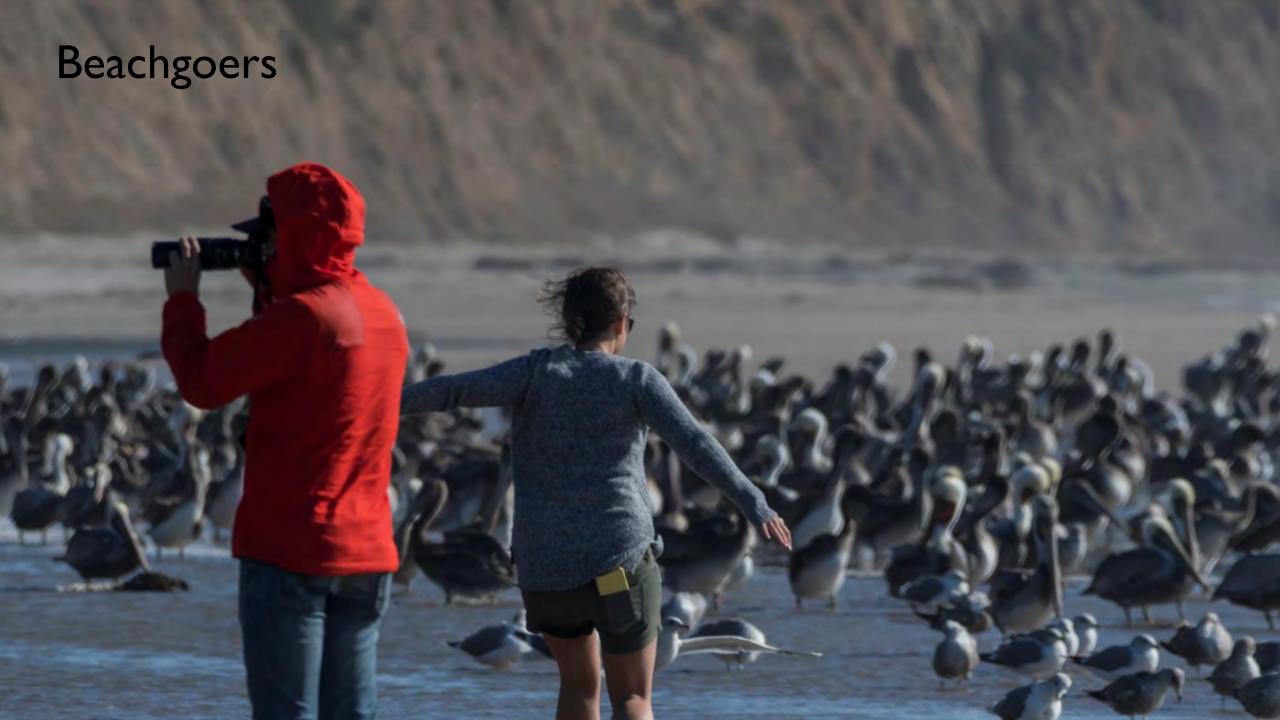

ricked no.

The oil stoyeched out panish to the Search for perhaps, 500 tirely as it except into the shall ners. The tradity parich was percycled by a shown that, through licker on it schools at tiny fait were during acress fit surface.

Crowde begins to girther at: wider's edge; onknowingly standing in firchs of oil, snap ping cell phone photos, while Degrands criminal out stableon

A emitting but almost four comm grose as the shown washed outs the beach, tracing tide lines in drugistis and uploteties.

Frum Fort Morgan to east On ange Brack, similar, though levs attended, serves played not friday adversoon. The securoda tion earled from spetraled made to solid strips that carried battabeds of yards.

line Street has Page 184 a

MORE ON DE.









#### WHO RECREATES IN MBNMS