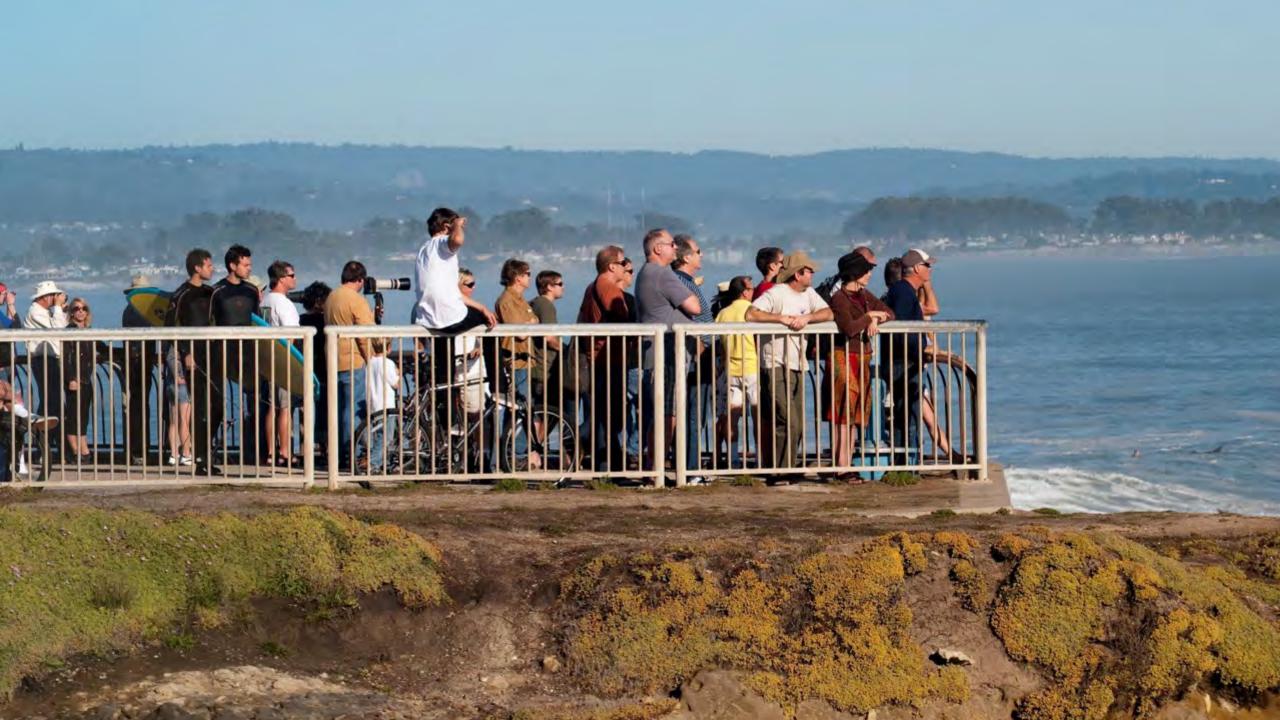

oil stoyeched out panish to the Search for perhaps, 500 tirely as it except into the shall ners. The tradity parich was percycled by a shown that, through licker on it schools at tiny fait were during acress fit surface.

Crowde begins to girther at: wider's edge; onknowingly standing in firchs of oil, snap ping cell phone photos, while Degrands criminal out stableon

A emitting but almost four comm grose as the shown washed outs the beach, tracing tide lines in drugistis and uploteties.

Frum Fort Morgan to east On ange Brack, similar, though levs attended, serves played not friday adversoon. The securoda tion earled from spetraled made to solid strips that carried battabeds of yards.

line Street has Page 184 a

MORE ON DE.









#### WHO RECREATES IN MBNMS