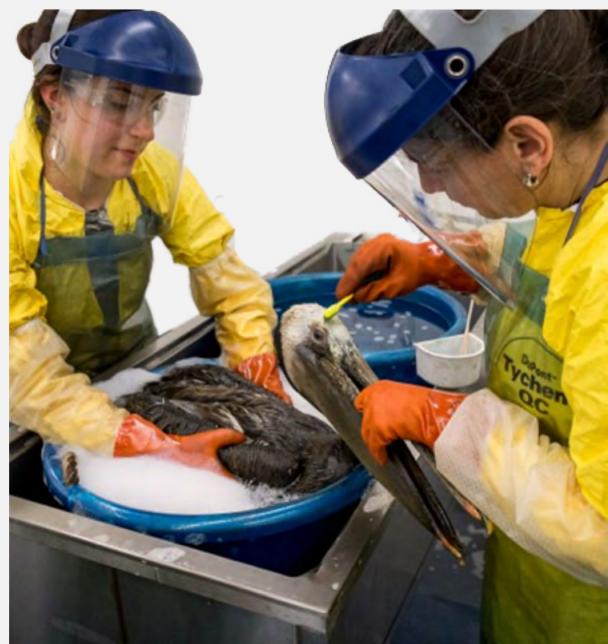

### Saving the birds

Theodore center helps avian oil victims recover/ 2A

AJM ACTIVITIES STILL ON DESPITE OIL SPILL/5A

OIL ANSWERS: ABOUT THE DEEPWATER HORIZON/5A