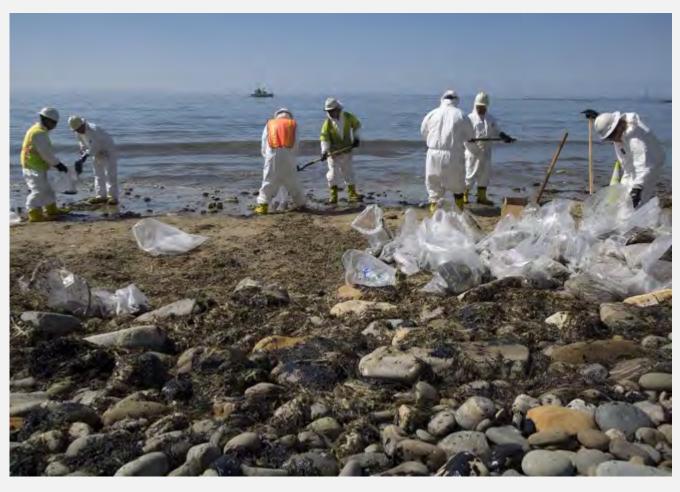

#### **BLACK TIDE INTRUDES ALONG ALABAMA BEACHES**

Thick, retailed became all worker achieve Priddy on the while words at the worst and of Guilf Sincera near Little Lagran in this still image from a Press-Register voles. Barely visible on the beach are two people and a couple of four-wheelers. The image was contained from aboard an Alabama National Guard helicopter and depicted one of the worst instances of oil coming ashere on state beauties.

FROM TURTLES

TOTARBALLS

Waters inside

Dordido Doce now

By RYAN DEZEMBER and ROBERT MUCLENDON

dyetches of Baldwin County's 32 milies of white same brack ware leaded friday by tendrile of oil that should prices, mark ing the worst contamination to later test Abalturpal's creases.

Shortly after 1:30 p.m., rusk placed water largan creeting reyr is bone effective sorof har or all Stower public beach as mireds of swigmers and supattives tricked no.

The oil stoyeched out panish to the Search for perhaps, 500 tirely as it except into the shall ners. The tradity parich was percycled by a shown that, through licker on it schools at tiny fait were during acress fit surface.

Crowde begins to girther at: wider's edge; onknowingly standing in firchs of oil, snap ping cell phone photos, while Degrands criminal out stableon

A emitting but almost four comm grose as the shown washed outs the beach, tracing tide lines in drugistis and uploteties.

Frum Fort Morgan to east On ange Brack, similar, though levs attended, serves played not friday adversoon. The securoda tion earled from spetraled made to solid strips that carried battabeds of yards.