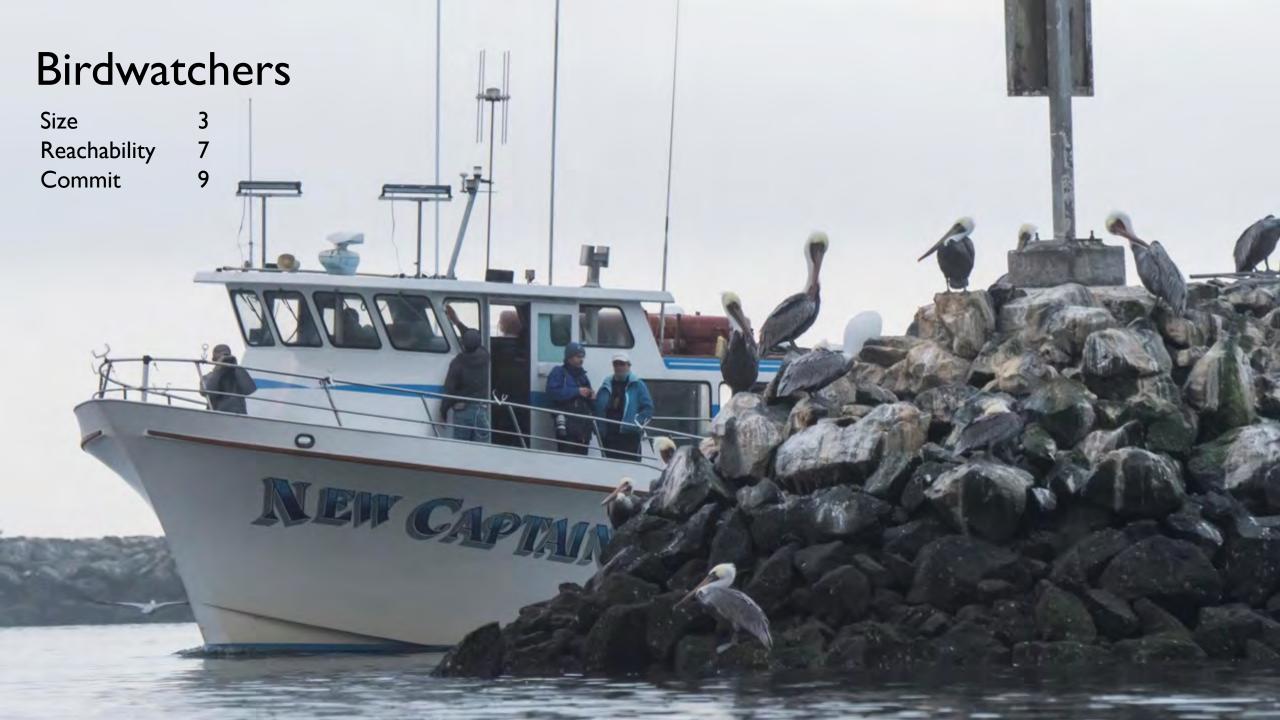

stoyeched out panish to the Search for perhaps, 500 tirely as it except into the shall ners. The tradity parich was percycled by a shown that, through licker on it schools at tiny fait were during acress fit surface.

Crowde begins to girther at: wider's edge; onknowingly standing in firchs of oil, snap ping cell phone photos, while Degrands criminal out stableon

A emitting but almost four comm grose as the shown washed outs the beach, tracing tide lines in drugistis and uploteties.

Frum Fort Morgan to east On ange Brack, similar, though levs attended, serves played not friday adversoon. The securoda tion earled from spetraled made to solid strips that carried battabeds of yards.

line Street has Page 184 a

MORE ON DE.









#### WHO RECREATES IN MBNMS