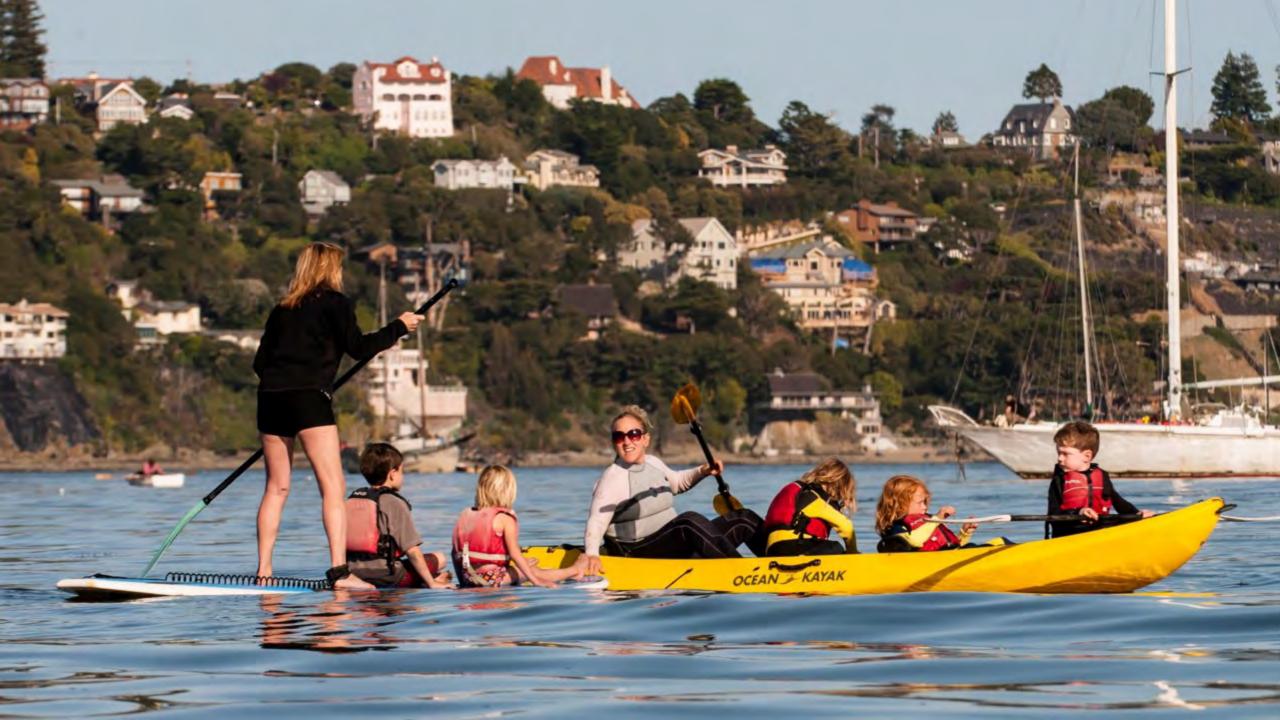

hed out panish to the Search for perhaps, 500 tirely as it except into the shall ners. The tradity parich was percycled by a shown that, through licker on it schools at tiny fait were during acress fit surface.

Crowde begins to girther at: wider's edge; onknowingly standing in firchs of oil, snap ping cell phone photos, while Degrands criminal out stableon

A emitting but almost four comm grose as the shown washed outs the beach, tracing tide lines in drugistis and uploteties.

Frum Fort Morgan to east On ange Brack, similar, though levs attended, serves played not friday adversoon. The securoda tion earled from spetraled made to solid strips that carried battabeds of yards.

line Street has Page 184 a

MORE ON DE.









#### WHO RECREATES IN MBNMS