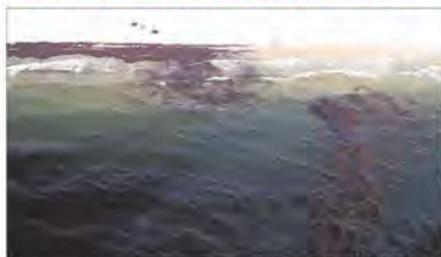

# WAVES OF OIL

#### **BLACK TIDE INTRUDES ALONG ALABAMA BEACHES**

Thick, retailed became all worker achieve Priddy on the while words at the worst and of Guilf Sincera near Little Lagran in this still image from a Press-Register voles. Barely visible on the beach are two people and a couple of four-wheelers. The image was contained from aboard an Alabama National Guard helicopter and depicted one of the worst instances of oil coming ashere on state beauties.