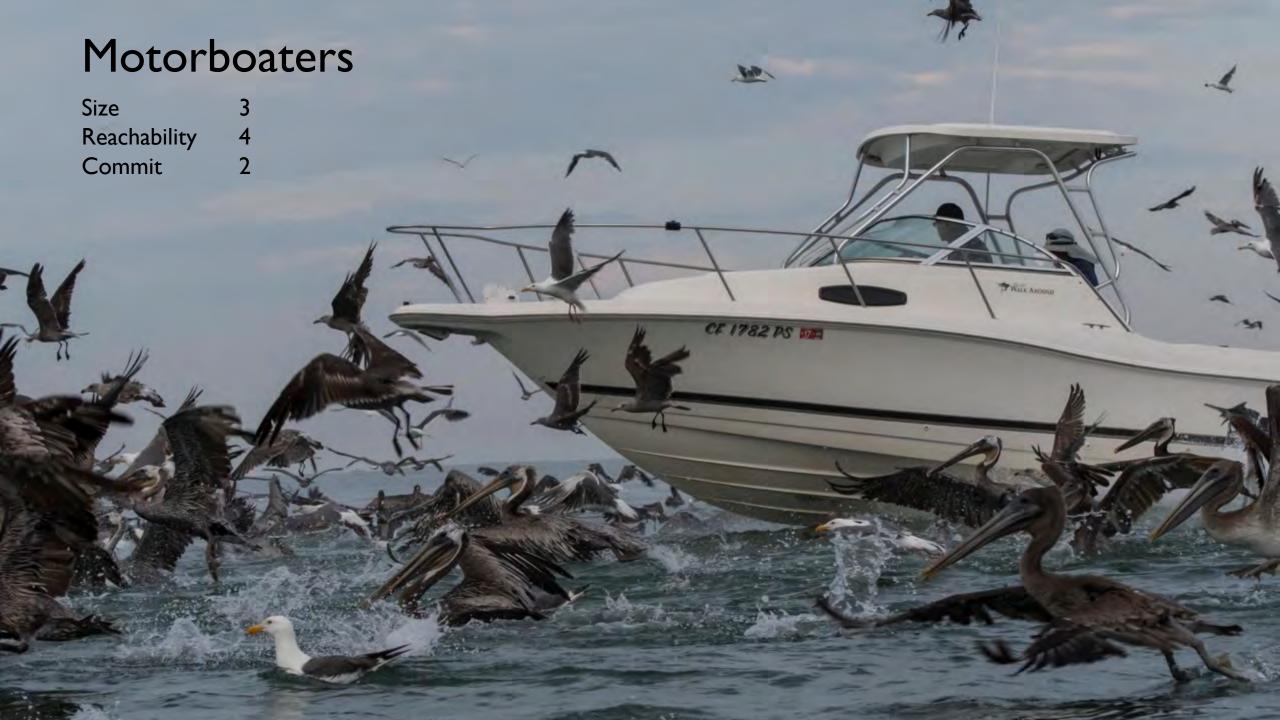

t panish to the Search for perhaps, 500 tirely as it except into the shall ners. The tradity parich was percycled by a shown that, through licker on it schools at tiny fait were during acress fit surface.

Crowde begins to girther at: wider's edge; onknowingly standing in firchs of oil, snap ping cell phone photos, while Degrands criminal out stableon

A emitting but almost four comm grose as the shown washed outs the beach, tracing tide lines in drugistis and uploteties.

Frum Fort Morgan to east On ange Brack, similar, though levs attended, serves played not friday adversoon. The securoda tion earled from spetraled made to solid strips that carried battabeds of yards.

line Street has Page 184 a

MORE ON DE.









#### WHO RECREATES IN MBNMS