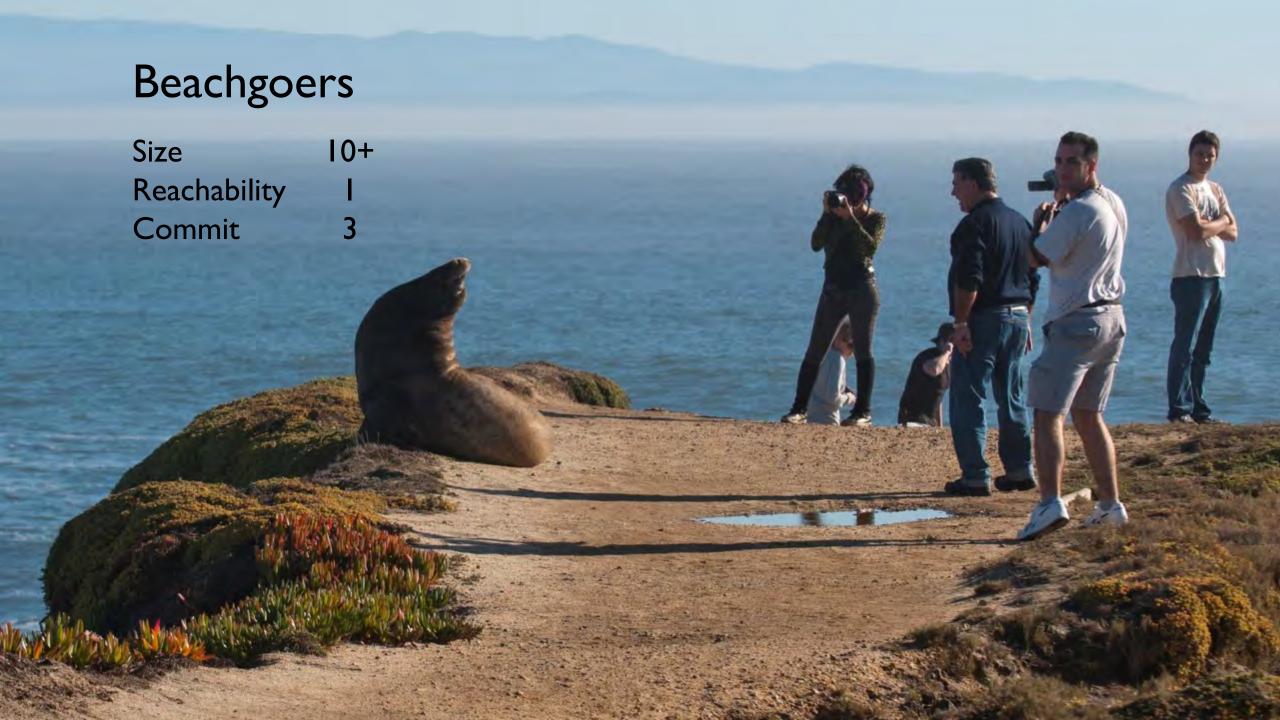

#### Marketing Exercise

- I. Identify Segments- size them
- 2. How to reach
- 3. Commitment, how move to...

Quid pro quo-Added Value-What's in it for me?

Management by walking around

**Identify- Problems** 

#### WHO RECREATES IN MBNMS