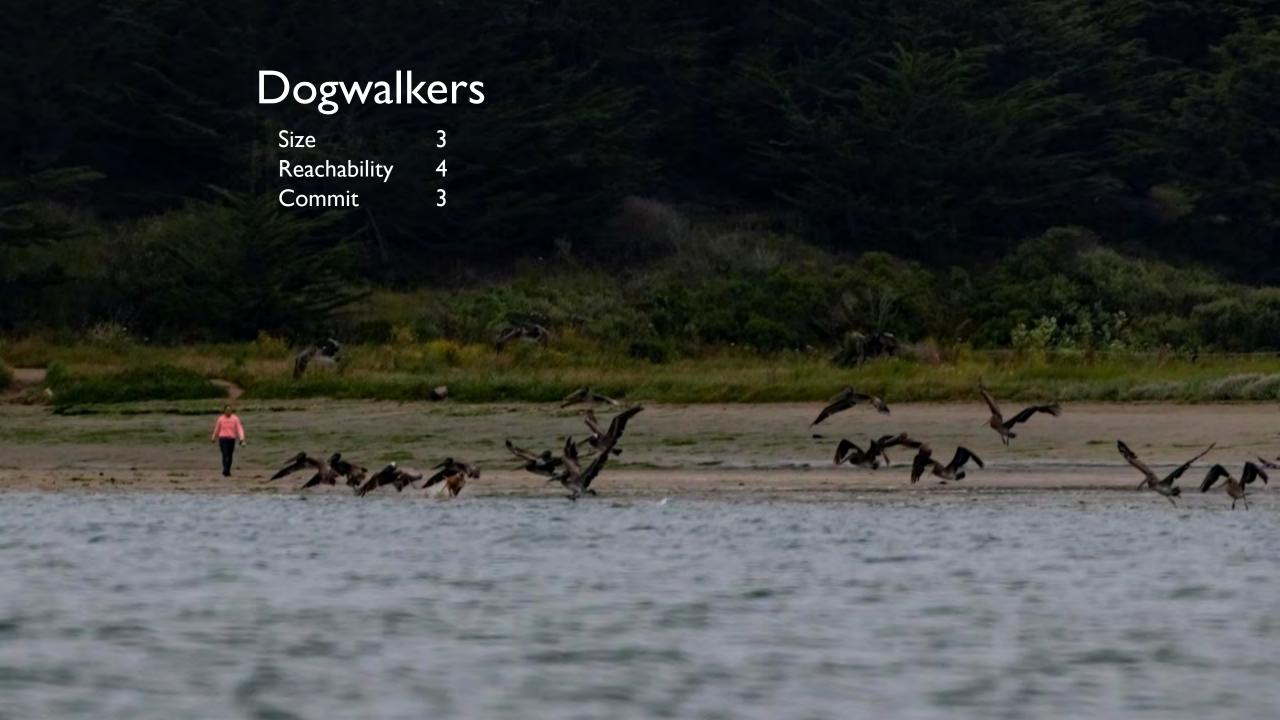

e oil stoyeched out panish to the Search for perhaps, 500 tirely as it except into the shall ners. The tradity parich was percycled by a shown that, through licker on it schools at tiny fait were during acress fit surface.

Crowde begins to girther at: wider's edge; onknowingly standing in firchs of oil, snap ping cell phone photos, while Degrands criminal out stableon

A emitting but almost four comm grose as the shown washed outs the beach, tracing tide lines in drugistis and uploteties.

Frum Fort Morgan to east On ange Brack, similar, though levs attended, serves played not friday adversoon. The securoda tion earled from spetraled made to solid strips that carried battabeds of yards.

line Street has Page 184 a

MORE ON DE.









#### WHO RECREATES IN MBNMS