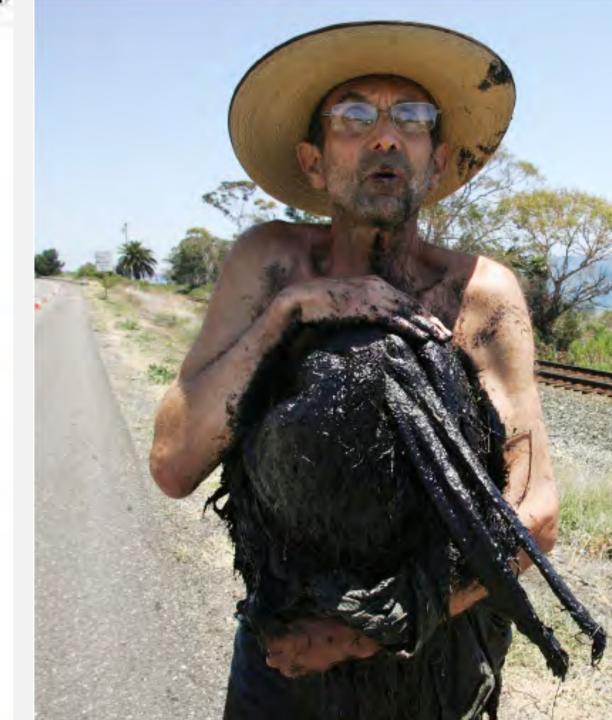

## **BUY IN**

1 10

q a bp oil spill headlines

SERVING SOUTH ALABAMA SINCE

FROM TURTLES

TOTARBALLS

Waters inside

Dordido Doce now

By RYAN DEZEMBER and ROBERT MUCLENDON

dyetches of Baldwin County's 32 milies of white same brack ware leaded friday by tendrile of oil that should prices, mark ing the worst contamination to later test Abalturpal's creases.

Shortly after 1:30 p.m., rusk placed water largan creeting reyr is bone effective sorof har or all Stower public beach as mireds of swigmers and supattives tricked no.

The oil stoyeched out panish to the Search for perhaps, 500 tirely as it except into the shall ners. The tradity parich was percycled by a shown that, through licker on it schools at tiny fait were during acress fit surface.

Crowde begins to girther at: wider's edge; onknowingly standing in firchs of oil, snap ping cell phone photos, while Degrands criminal out stableon

A emitting but almost four comm grose as the shown washed outs the beach, tracing tide lines in drugistis and uploteties.

Frum Fort Morgan to east On ange Brack, similar, though levs attended, serves played not friday adversoon. The securoda tion earled from spetraled made to solid strips that carried battabeds of yards.