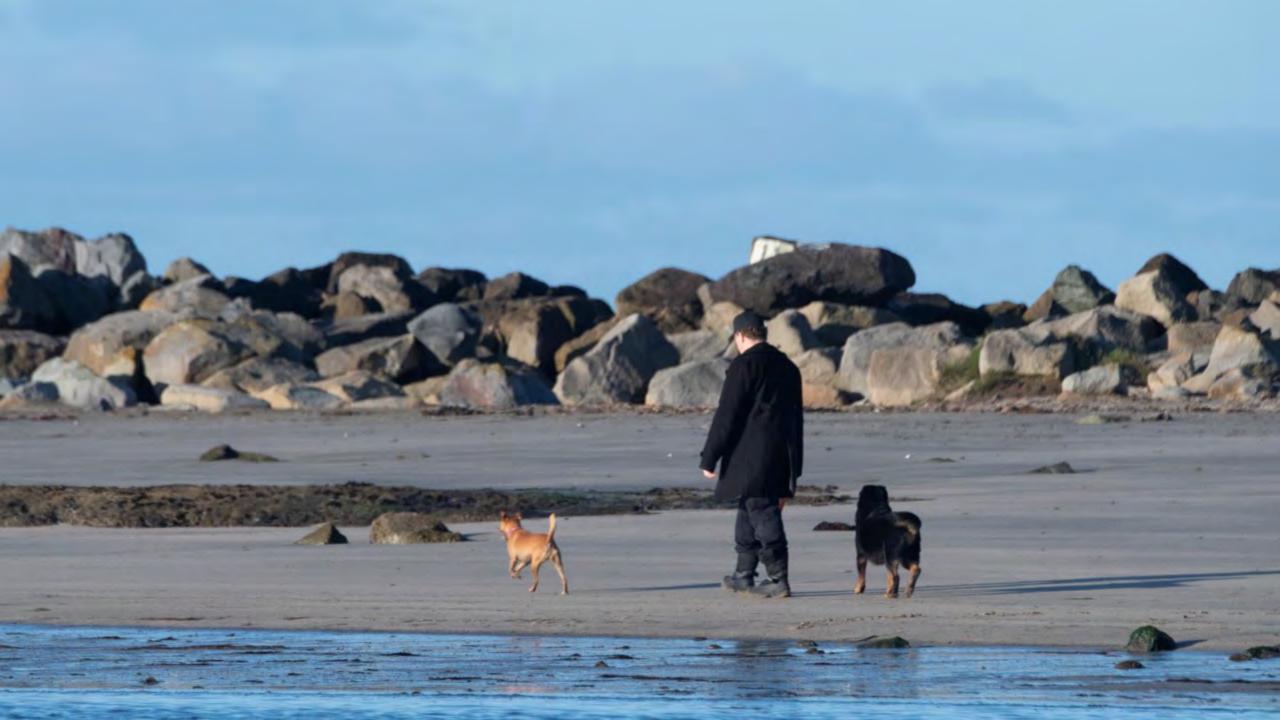

The oil stoyeched out panish to the Search for perhaps, 500 tirely as it except into the shall ners. The tradity parich was percycled by a shown that, through licker on it schools at tiny fait were during acress fit surface.

Crowde begins to girther at: wider's edge; onknowingly standing in firchs of oil, snap ping cell phone photos, while Degrands criminal out stableon

A emitting but almost four comm grose as the shown washed outs the beach, tracing tide lines in drugistis and uploteties.

Frum Fort Morgan to east On ange Brack, similar, though levs attended, serves played not friday adversoon. The securoda tion earled from spetraled made to solid strips that carried battabeds of yards.

line Street has Page 184 a

MORE ON DE.









#### WHO RECREATES IN MBNMS