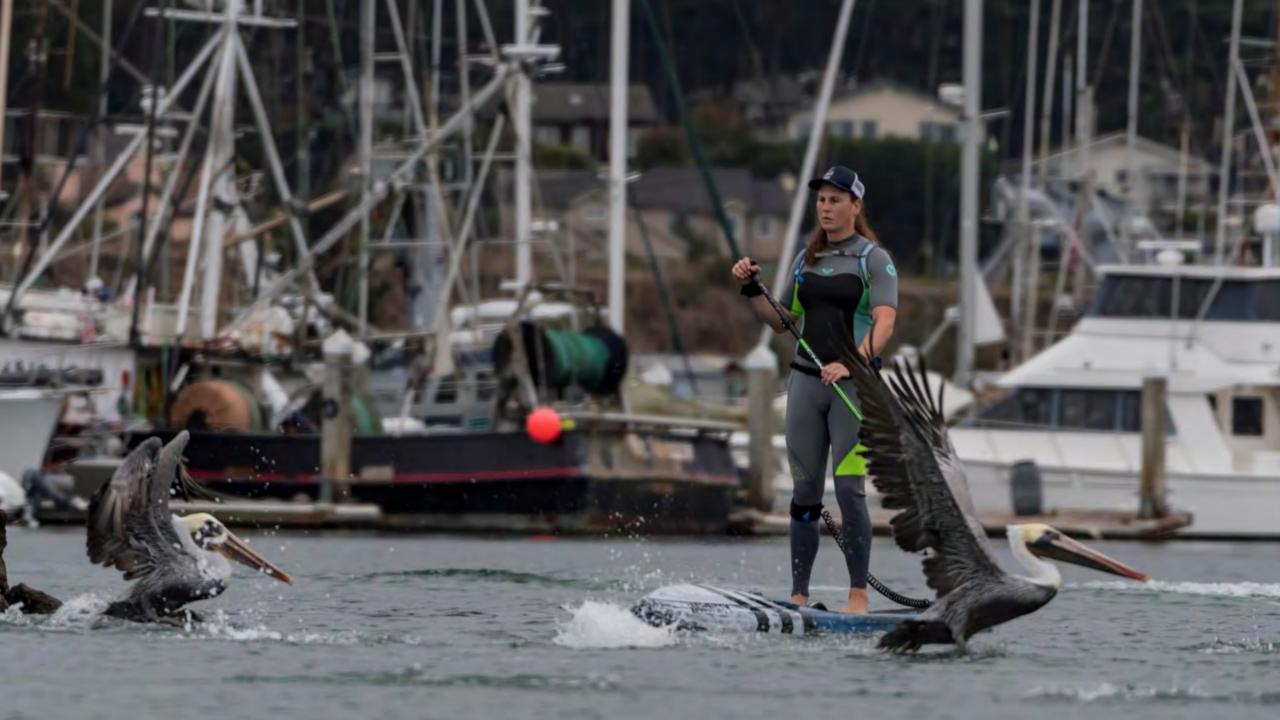

eched out panish to the Search for perhaps, 500 tirely as it except into the shall ners. The tradity parich was percycled by a shown that, through licker on it schools at tiny fait were during acress fit surface.

Crowde begins to girther at: wider's edge; onknowingly standing in firchs of oil, snap ping cell phone photos, while Degrands criminal out stableon

A emitting but almost four comm grose as the shown washed outs the beach, tracing tide lines in drugistis and uploteties.

Frum Fort Morgan to east On ange Brack, similar, though levs attended, serves played not friday adversoon. The securoda tion earled from spetraled made to solid strips that carried battabeds of yards.

line Street has Page 184 a

MORE ON DE.









#### WHO RECREATES IN MBNMS