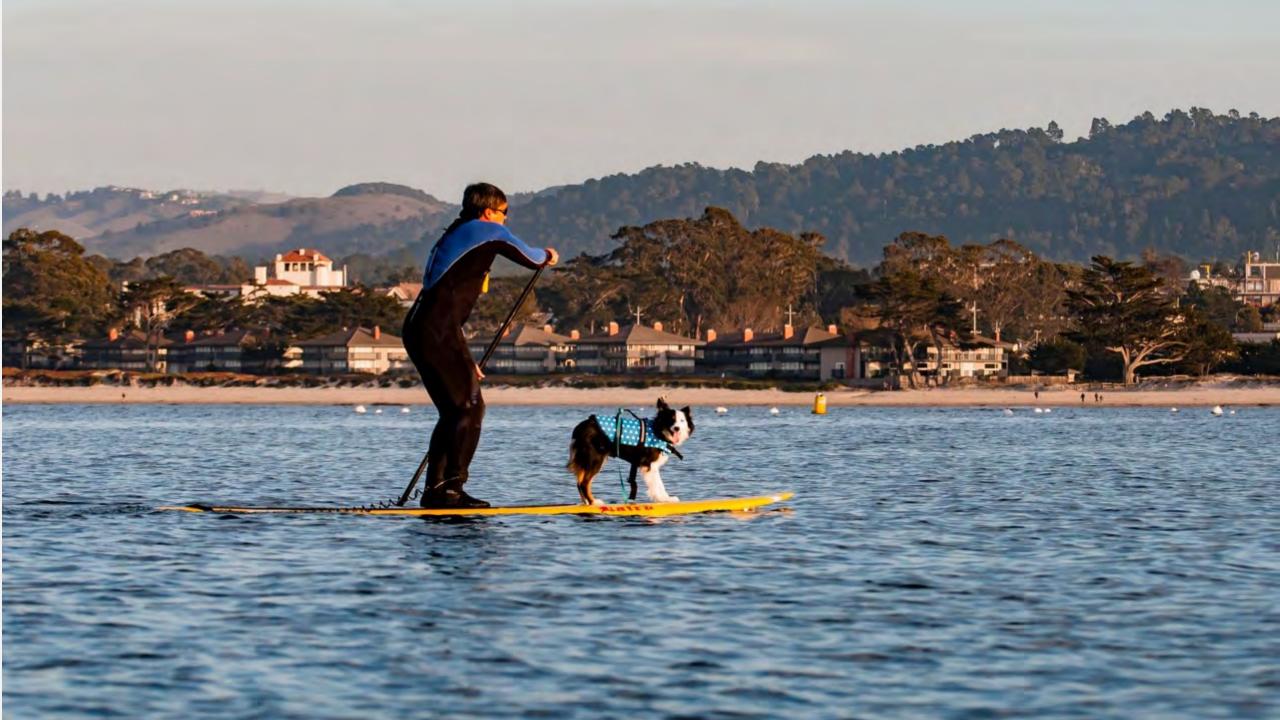

d out panish to the Search for perhaps, 500 tirely as it except into the shall ners. The tradity parich was percycled by a shown that, through licker on it schools at tiny fait were during acress fit surface.

Crowde begins to girther at: wider's edge; onknowingly standing in firchs of oil, snap ping cell phone photos, while Degrands criminal out stableon

A emitting but almost four comm grose as the shown washed outs the beach, tracing tide lines in drugistis and uploteties.

Frum Fort Morgan to east On ange Brack, similar, though levs attended, serves played not friday adversoon. The securoda tion earled from spetraled made to solid strips that carried battabeds of yards.

line Street has Page 184 a

MORE ON DE.









#### WHO RECREATES IN MBNMS