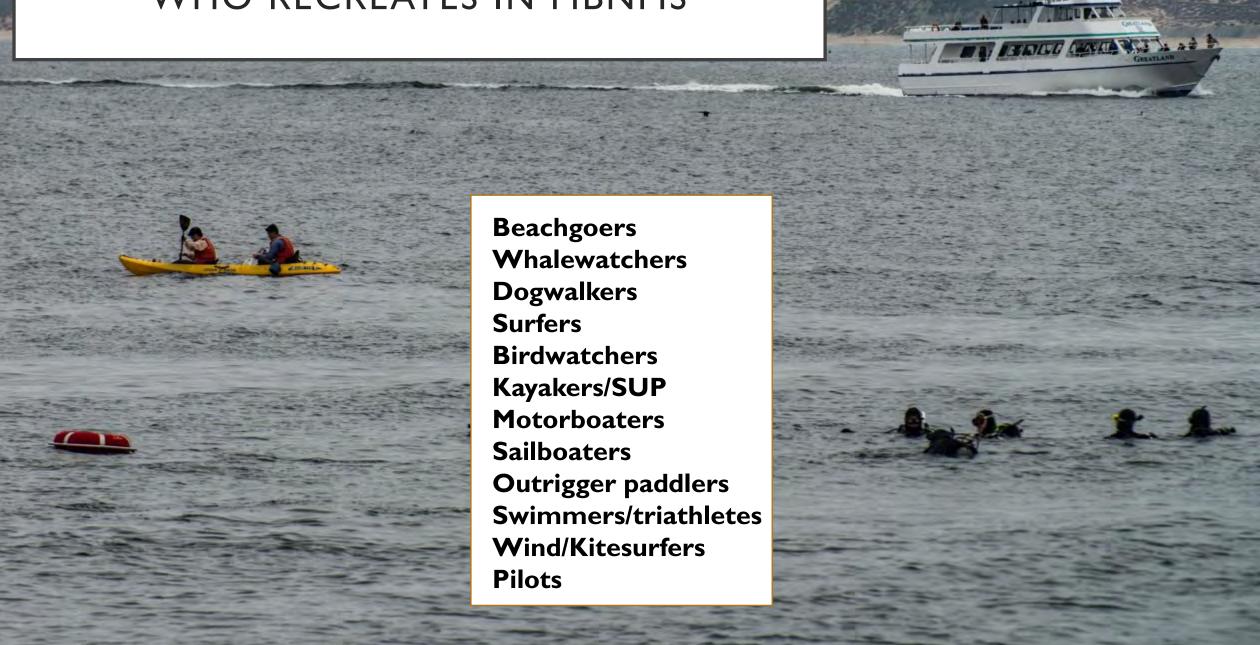

pattives tricked no.

The oil stoyeched out panish to the Search for perhaps, 500 tirely as it except into the shall ners. The tradity parich was percycled by a shown that, through licker on it schools at tiny fait were during acress fit surface.

Crowde begins to girther at: wider's edge; onknowingly standing in firchs of oil, snap ping cell phone photos, while Degrands criminal out stableon

A emitting but almost four comm grose as the shown washed outs the beach, tracing tide lines in drugistis and uploteties.

Frum Fort Morgan to east On ange Brack, similar, though levs attended, serves played not friday adversoon. The securoda tion earled from spetraled made to solid strips that carried battabeds of yards.

line Street has Page 184 a

MORE ON DE.









#### WHO RECREATES IN MBNMS