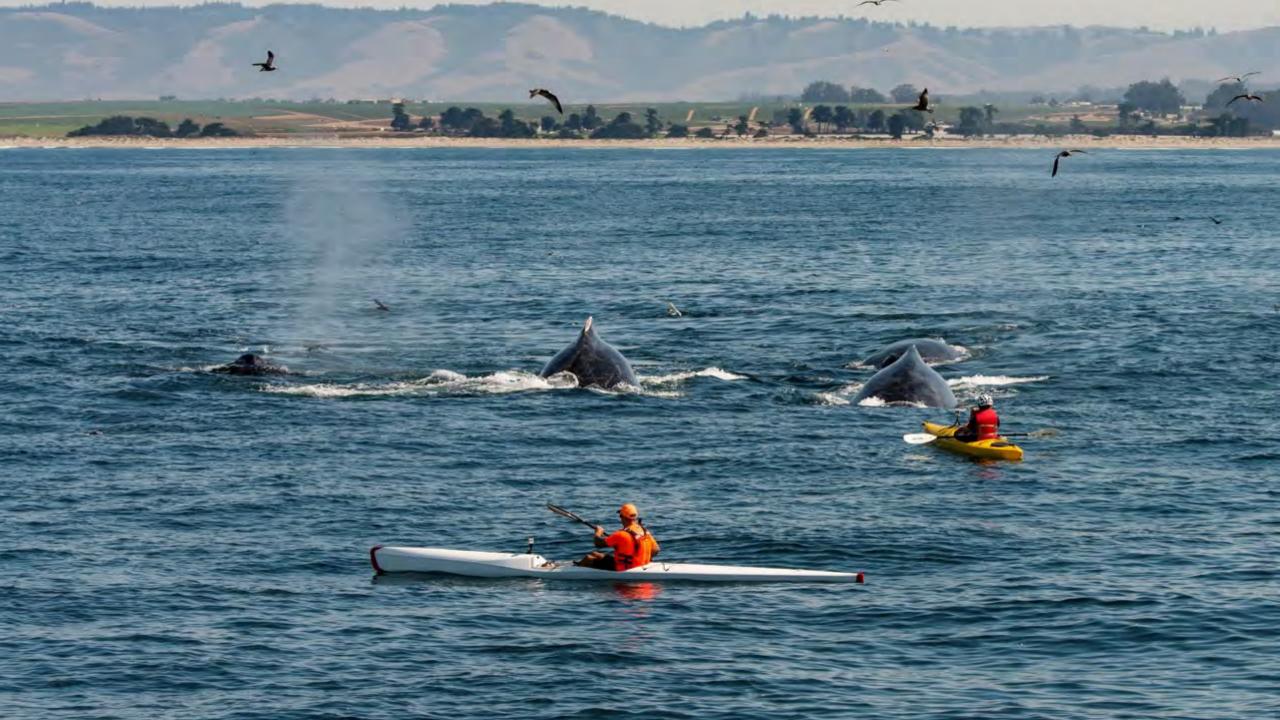

o.

The oil stoyeched out panish to the Search for perhaps, 500 tirely as it except into the shall ners. The tradity parich was percycled by a shown that, through licker on it schools at tiny fait were during acress fit surface.

Crowde begins to girther at: wider's edge; onknowingly standing in firchs of oil, snap ping cell phone photos, while Degrands criminal out stableon

A emitting but almost four comm grose as the shown washed outs the beach, tracing tide lines in drugistis and uploteties.

Frum Fort Morgan to east On ange Brack, similar, though levs attended, serves played not friday adversoon. The securoda tion earled from spetraled made to solid strips that carried battabeds of yards.

line Street has Page 184 a

MORE ON DE.









#### WHO RECREATES IN MBNMS