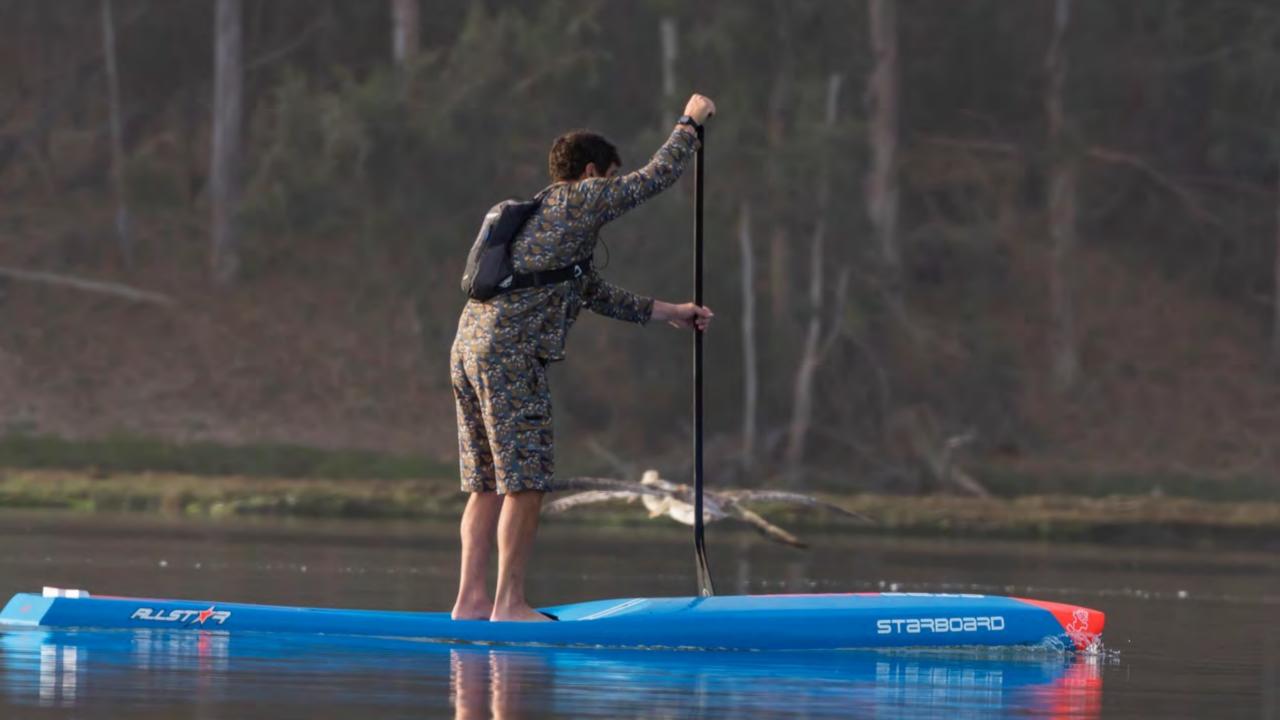

oyeched out panish to the Search for perhaps, 500 tirely as it except into the shall ners. The tradity parich was percycled by a shown that, through licker on it schools at tiny fait were during acress fit surface.

Crowde begins to girther at: wider's edge; onknowingly standing in firchs of oil, snap ping cell phone photos, while Degrands criminal out stableon

A emitting but almost four comm grose as the shown washed outs the beach, tracing tide lines in drugistis and uploteties.

Frum Fort Morgan to east On ange Brack, similar, though levs attended, serves played not friday adversoon. The securoda tion earled from spetraled made to solid strips that carried battabeds of yards.

line Street has Page 184 a

MORE ON DE.









#### WHO RECREATES IN MBNMS