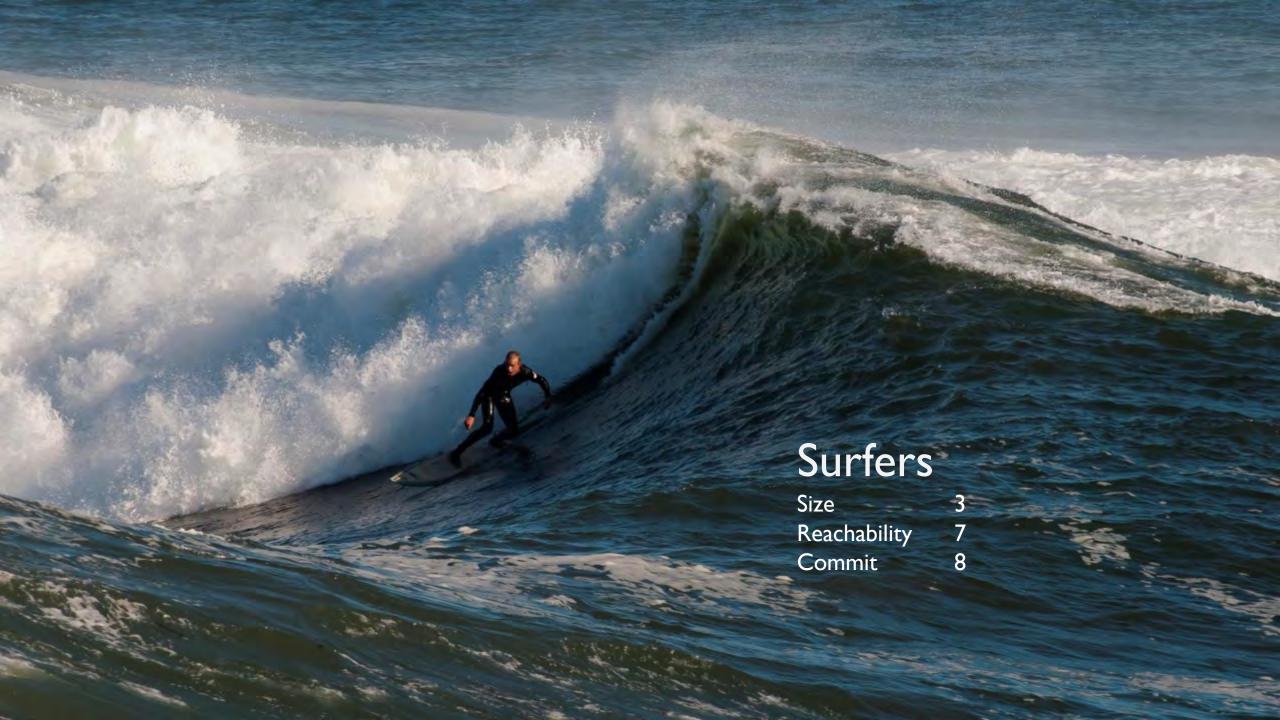

l stoyeched out panish to the Search for perhaps, 500 tirely as it except into the shall ners. The tradity parich was percycled by a shown that, through licker on it schools at tiny fait were during acress fit surface.

Crowde begins to girther at: wider's edge; onknowingly standing in firchs of oil, snap ping cell phone photos, while Degrands criminal out stableon

A emitting but almost four comm grose as the shown washed outs the beach, tracing tide lines in drugistis and uploteties.

Frum Fort Morgan to east On ange Brack, similar, though levs attended, serves played not friday adversoon. The securoda tion earled from spetraled made to solid strips that carried battabeds of yards.

line Street has Page 184 a

MORE ON DE.









#### WHO RECREATES IN MBNMS