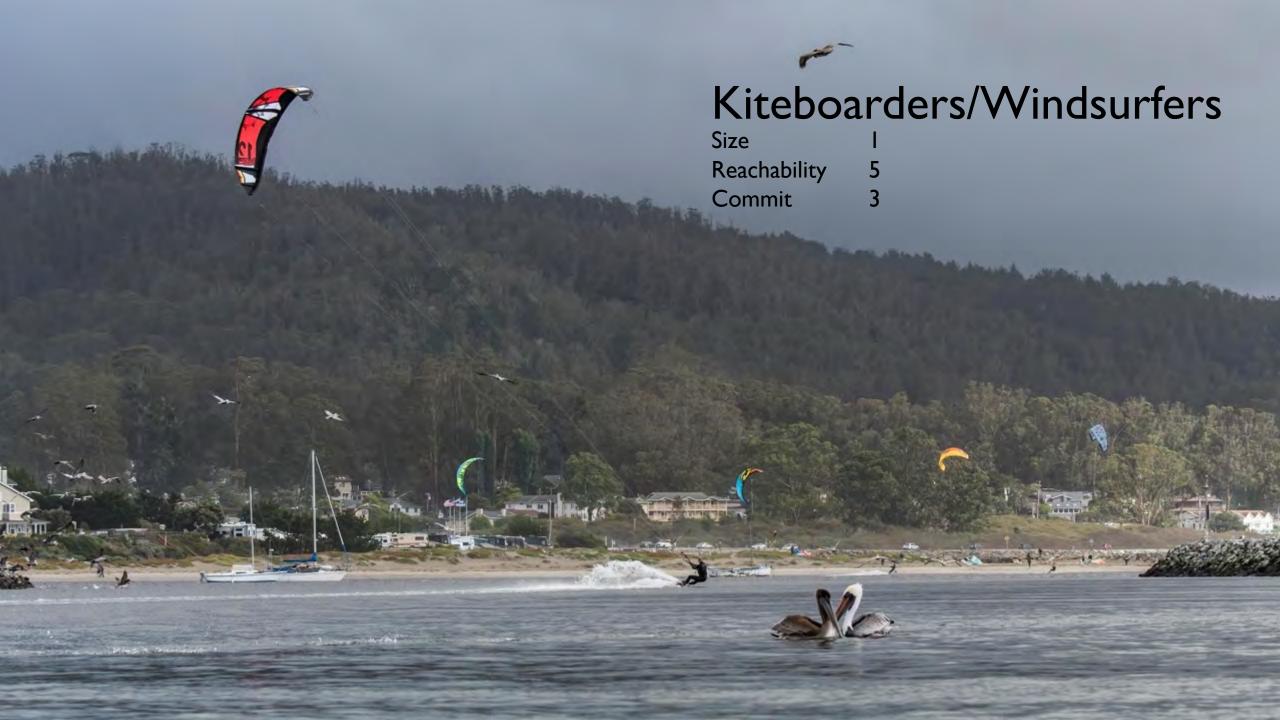

to the Search for perhaps, 500 tirely as it except into the shall ners. The tradity parich was percycled by a shown that, through licker on it schools at tiny fait were during acress fit surface.

Crowde begins to girther at: wider's edge; onknowingly standing in firchs of oil, snap ping cell phone photos, while Degrands criminal out stableon

A emitting but almost four comm grose as the shown washed outs the beach, tracing tide lines in drugistis and uploteties.

Frum Fort Morgan to east On ange Brack, similar, though levs attended, serves played not friday adversoon. The securoda tion earled from spetraled made to solid strips that carried battabeds of yards.

line Street has Page 184 a

MORE ON DE.









#### WHO RECREATES IN MBNMS